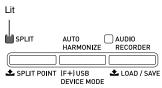

Example: To select the ORGAN group

|                |               | Lit   |         |          |
|----------------|---------------|-------|---------|----------|
| GRAND<br>PIANO | ELEC<br>PIANO | ORGAN | VARIOUS | GM TONES |
|                |               |       |         |          |